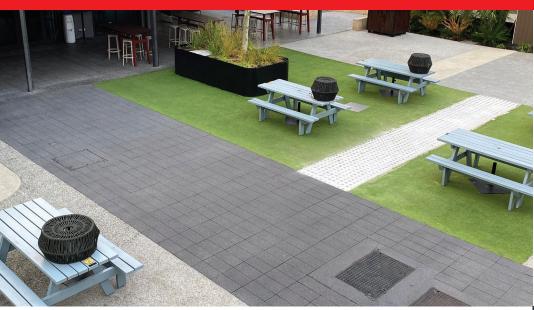

#### THE PROJECT

The Camfield Tavern is Australia's largest pub with 5 bars, an onsite micro-brewery and a large beer garden. The external areas of The Camfield featured old faded concrete pavers which were starting to look a bit worse for wear. Due to the size of the job it had to be completed in 3 stages consisting of the ramps, hallways and courtyards, the first stage commenced in late December 2020.

#### **THE SOLUTION**

Dulux Avista's resurfacing system was used throughout the external areas of The Camfield Tavern to cover the existing old concrete pavers. The system provides a non slip, decorative finish and the Resurfacing Oxide colours were selected to match the facade of the Tavern.

#### **BENEFITS**

- Dulux Avista Resurfacing Base Compound is suitable for application over existing cured concrete surfaces including pavers, making resurfacing a cost effective way to revamp the area without removing the existing concrete pavers and starting again
- The Dulux Avista Colour Oxides used to colour the Resurfacing Base Compound are available in a wide range of colours so it was easy to match the building facade and create a custom fleck finish
- Dulux Avista Extended Wear Sealer was used to seal the job, this is a highly durable protective clear coating designed to protect the substrate from weathering and ingress of dirt and grime, ideal for these high traffic areas