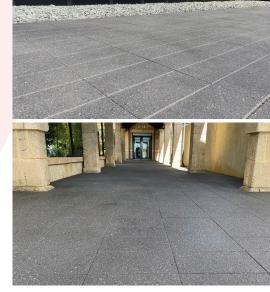

#### THE PROJECT

The Camfield Tavern is Australia's largest pub with 5 bars, an onsite micro-brewery and a large beer garden. The external areas of The Camfield featured old faded concrete pavers which were starting to look a bit worse for wear. Due to the size of the job it had to be completed in 3 stages consisting of the ramps, hallways and courtyards, the first stage commenced in late December 2020.

#### **THE SOLUTION**

Dulux Avista's resurfacing system was used throughout the external areas of The Camfield Tavern to cover the existing old concrete pavers. The system provides a non slip, decorative finish and the Resurfacing Oxide colours were selected to match the facade of the Tavern.

#### **BENEFITS**

- Dulux Avista Resurfacing Base Compound is suitable for application over existing cured concrete surfaces including pavers, making resurfacing a cost effective way to revamp the area without removing the existing concrete pavers and starting again
- The Dulux Avista Colour Oxides used to colour the Resurfacing Base Compound are available in a wide range of colours so it was easy to match the building facade and create a custom fleck finish
- Dulux Avista Extended Wear Sealer was used to seal the job, this is a highly durable protective clear coating designed to protect the substrate from weathering and ingress of dirt and grime, ideal for these high traffic areas